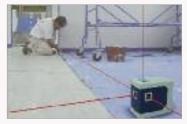

Agatec CP5. 5-dot laser level: Plumb, Level & Square

The Agatec CP5 5-Beam Laser produces 5 crisp and clear laser reference points each at 90° to each other, making it the perfect choice for any plumb, level, or squaring application.

www.agatec.com

Ideal for indoor application, such as partitions, aligning and point transfer

| SPECIFICATIONS              | Art. No. 777412                      |
|-----------------------------|--------------------------------------|
| Range                       | 30 m                                 |
| Accuracy                    | ± 1 mm at 5 m                        |
| Self-leveling range         | ± 4.5°                               |
| Plumb                       | Front, left, right, floor to ceiling |
| Power                       | 3 x AA batteries                     |
| Battery life                | 18 hrs.                              |
| IP class                    | IP54                                 |
| Weight w/o batteries, mount | 335 g                                |
| Size                        | 102 x 117 x 60 mm                    |
| Warranty                    | 2 years                              |