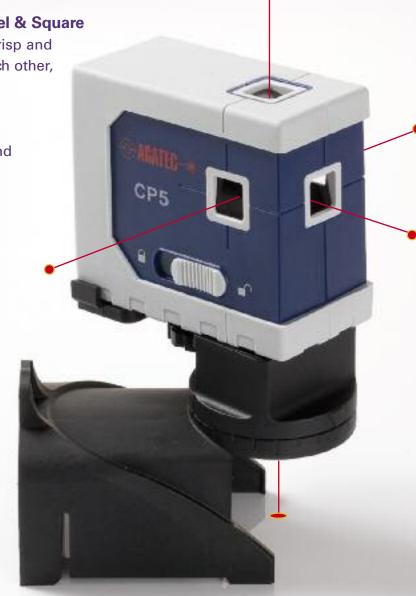

Agatec CP5. 5-dot laser level: Plumb, Level & Square

The Agatec CP5 5-Beam Laser produces 5 crisp and clear laser reference points each at 90° to each other, making it the perfect choice for any plumb, level, or squaring application.

The self leveling system and magnetically dampened compensator provides a quick and easy set up each and every time.

- High visibility beams
- Fastest self-leveling laser
- Accurate to the millimeter (± 1 mm at 5 m)
- With dedicated adaptor, especially designed for drywall track and floor to ceiling plumbing