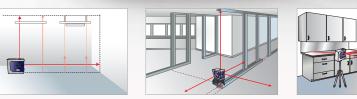

www.agatec.com

Ideal for indoor application, such as partitions, aligning and point transfer

| SPECIFICATIONS              | Art. No. 777412                      |
|-----------------------------|--------------------------------------|
| Range                       | 30 m                                 |
| Accuracy                    | ± 1 mm at 5 m                        |
| Self-leveling range         | ± 4.5°                               |
| Plumb                       | Front, left, right, floor to ceiling |
| Power                       | 3 x AA batteries                     |
| Battery life                | 18 hrs.                              |
| IP class                    | IP54                                 |
| Weight w/o batteries, mount | 335 g                                |
| Size                        | 102 x 117 x 60 mm                    |
| Warranty                    | 2 years                              |