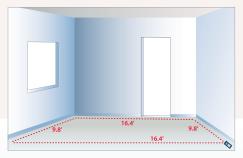

Easy and intuitive to use, it features linear measurements, instant area and volume calculations, at the touch of a button.

- Measures up to 100 ft (30 m) with 3/32" (2 mm) accuracy
- Easy to read dual line LCD display
- Measure from the front or back of tool at the touch of a button

Perimeter calculations are easier than ever with DM100's intuitive user interface.

Area and volume calculations are quick and accurate each an every time.

Agatec Construction Lasers
2202 North Redmond Road
Jacksonville, AR 72076
Toll Free: (800) 643-9696 - Fax (501) 982-0880
Sales@agatec-na.com - www.agatec-na.com