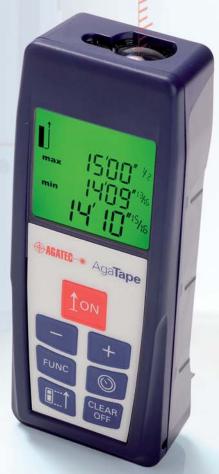

## AgaTape

AgaTape is the laser distance meter for professionals, with absolute precision up to 200 ft. (60 m). In addition to linear measurements, the AgaTape offers multiple functions, such as Phytagorean to measure inaccessible areas, timer delay and stake out for constant distances.

A complete device, with a 3 line illuminated LCD display and flip-out endpiece for accurate measurements from corners and edges.

Thanks to the IP54 class, protection against dust and splash water, against dust and splash water, AgaTape can be used in any situation and jobsite.

- Absolute precision 1/16" up to 200 ft
- Smart features: Phytagoras, Timer, Stake-out
- 3 line illuminated display
- Multifunctional end-piece

Measurements from corner are now easier with the integrated flip-out endpiece