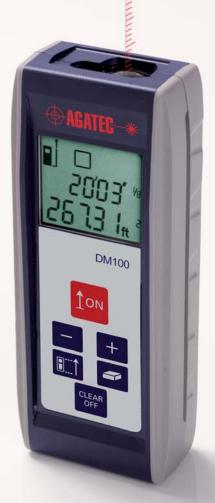

## Agatec DM100

## The Agatec DM100 is the entry-level distance meter for professionals.

Designed to be handy and robust, it measures distances up to 100 ft. (30 meters) with an accuracy of 3/32" (2 millimeters).

Checking projects can now be done in a fraction of the time with precision and safety.

Easy and intuitive to use, it features linear measurements, instant area and volume calculations, at the touch of a button.

- Measures up to 100 ft (30 m) with 3/32" (2 mm) accuracy
- Easy to read dual line LCD display
- Measure from the front or back of tool at the touch of a button