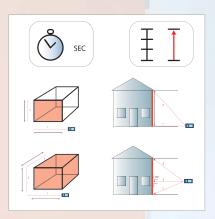

Easy and intuitive to use, it features linear measurements, instant area and volume calculations, at the touch of a button.

- Measures up to 100 ft (30 m) with 3/32" (2 mm) accuracy
- Easy to read dual line LCD display
- Measure from the front or back of tool at the touch of a button

Perimeter calculations are easier than ever with DM100's intuitive user interface.

Area and volume calculations are quick and accurate each an every time.

Agatec Construction Lasers
2202 North Redmond Road
Jacksonville, AR 72076
Toll Free: (800) 643-9696 - Fax (501) 982-0880
Sales@agatec-na.com - www.agatec-na.com