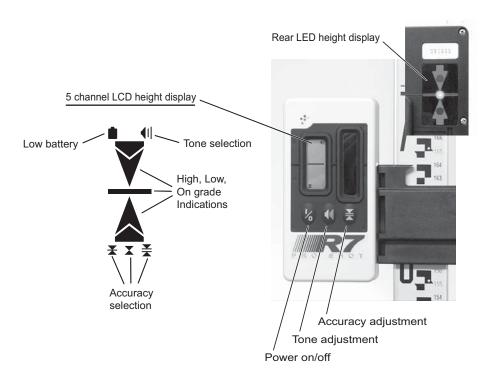

The R7 is a high performance receiver designed for maximum compatibility with Pro Shot lasers. Featuring adjustable accuracy and tone settings, front and rear displays, 5 channel front LCD display and universal rod clamp.