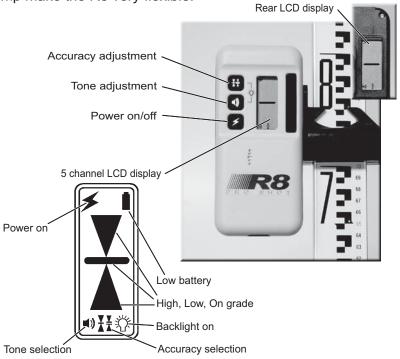

The R8 offers maximum performance to compliment the **L4.7 MAGNUM**. Adjustable accuracy and tone settings, front and rear LCD displays, 5 channel height information and a universal rod clamp make the R8 very flexible.